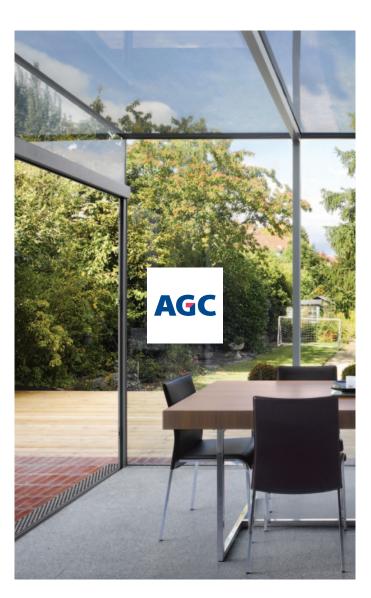

10/18

100 EN -

Keeping windows your and conservatories clean becomes much easier with Planibel Easy Clear and Planibel Easy Blue. How? It's simple: the special coating applied on the glazing works in two steps by using daylight (5 to 7 days) to destroy organic dirt, followed by rain to remove it. This makes it the perfect choice for conservatories, skylights and windows. Moreover, Planibel Easy Clear and Planibel Easy Blue can be combined in double glazing with other AGC products, such as low-e glass.

## As simple as Planibel Easy Clear and Planibel Easy Blue